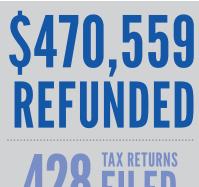

## \$119,000\*

in one-time-grants to non-profit organizations providing resources to Ascension Parish. \*100k provided by BASF

**420 FILED** By certified volunteers providing free tax prep to low to moderate income families