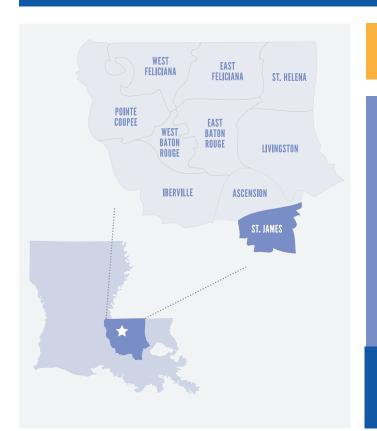

# ST. JAMES PARISH

ASCENSION POINTE COUPEE
EAST BATON ROUGE ST. HELENA
EAST FELECIANA ST. JAMES
BERVILLE WEST BATON ROUGE
LIVINGSTON WEST FELECIANA

SERVES ENTIRE 10 PARISH SERVICE REGION